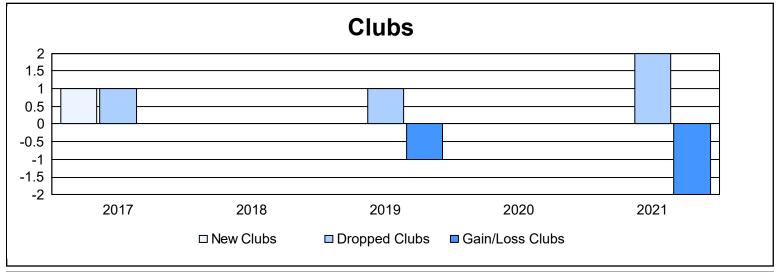

District 14 J As of June 2021 Cumulative

| Year      | New<br>Clubs | Dropped<br>Clubs | Gain/<br>Loss<br>Clubs | New<br>Members | Charter<br>Members | Reinstate<br>Members | Transfer<br>Members | Total<br>Member<br>Added | Total<br>Members<br>Dropped | Gain/<br>Loss<br>Members |
|-----------|--------------|------------------|------------------------|----------------|--------------------|----------------------|---------------------|--------------------------|-----------------------------|--------------------------|
| 2016-2017 | 1            | 1                | 0                      | 46             | 24                 | 3                    | 3                   | 76                       | 105                         | -29                      |
| 2017-2018 | 0            | 0                | 0                      | 43             | 0                  | 1                    | 4                   | 48                       | 80                          | -32                      |
| 2018-2019 | 0            | 1                | -1                     | 59             | 0                  | 4                    | 1                   | 64                       | 75                          | -11                      |
| 2019-2020 | 0            | 0                | 0                      | 32             | 0                  | 0                    | 0                   | 32                       | 48                          | -16                      |
| 2020-2021 | 0            | 2                | -2                     | 34             | 0                  | 3                    | 3                   | 40                       | 121                         | -81                      |
| Average   | 0            | 1                | -1                     | 43             | 5                  | 2                    | 2                   | 52                       | 86                          | -34                      |